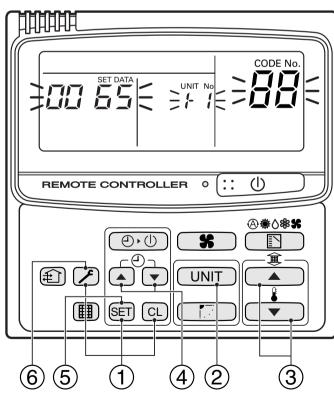

## Setting Change Procedure (Only Digital Inverter Series)

#### In the case of RBC-AMT21E