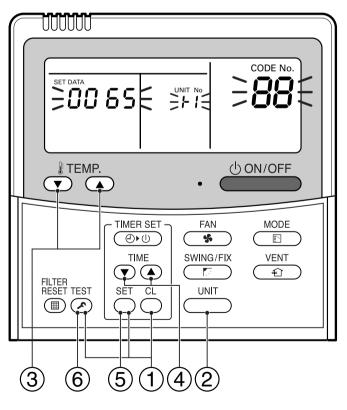

## Setting Change Procedure (Only Digital Inverter Series)

#### In the case of RBC-AMT31E

CH53886801-(1)