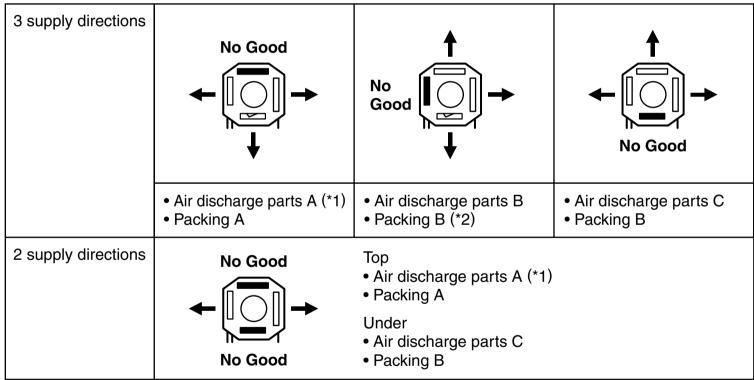

(3) Installing the indoor unit

• Mount the indoor unit. Make sure that the blocking direction and piping direction are as shown in the table below. (Refer to the figure-3 for the view of an illustration.)

(Figure 3 shows a view seen from the drain pan.)

Do not use any blocking direction other than indicated in the table below.

\*1: For the models MMU-AP0091H~AP0151H, use the air discharge parts A (410mm in length) which is prepared by cutting off 60mm. \*2: Use packing B (410mm in length) which is prepared by cutting off 50mm.