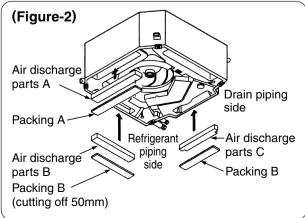

## 2. ACCESSORIES

| Parts name             |   | Dimension | Form | Q'ty |
|------------------------|---|-----------|------|------|
| Air discharge<br>parts | А | 470x75x40 |      | 1    |
|                        | В | 390x75x40 |      | 1    |
|                        | С | 450x75x40 |      | 1    |
| Packing                | А | 500x105x2 |      | 1    |
|                        | В | 460x105x2 |      | 1    |

(1) Installing the indoor unit

• Mount the indoor unit onto the ceiling. (For details, refer to Manual of attachment to an indoor unit.)

(2) Installing the air discharge parts and packing

- Attach the air discharge parts to the supply opening (made of Styrofoam) of the indoor unit, and block the supply opening by attaching a packing on it. (See Figure 1 and Figure 2.)
- Make sure that the packing cover the inner Styrofoam part of the indoor unit. Otherwise condensation may occur. (See Figure 1.)

(Figure 3 shows a view seen from the drain pan.)

Do not use any blocking direction other than indicated in the table below.

\*1: For the models MMU-AP0091H~AP0151H, use the air discharge parts A (410mm in length) which is prepared by cutting off 60mm. \*2: Use packing B (410mm in length) which is prepared by cutting off 50mm.