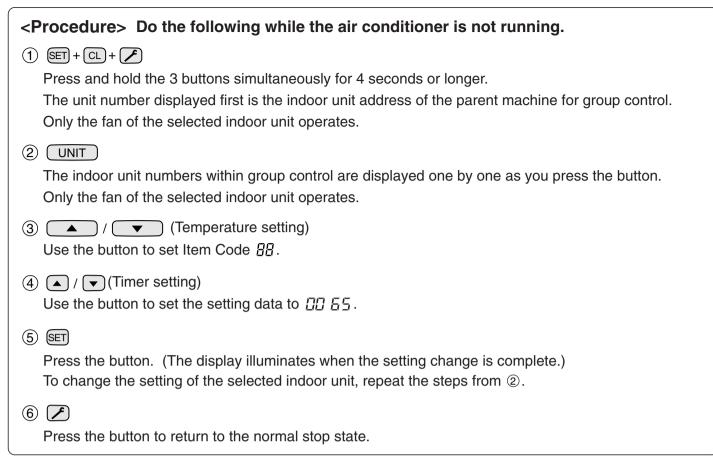

# TOSHIBA

## **INSTALLATION MANUAL**

## **AIR DISCHARGE DIRECTION KIT** Model:TCB-BC1601UE

No. of discharge directions can be selected according to the shape of rooms and installation position.

#### CAUTION

When using an optional highly efficient filter, supply directions to 3 and 2 directions cannot be performed.

### **1. APPLICATION MODEL**

Model name

MMU-AP0091H to AP0561H RAV-SM560UT-E to SM1400UT-E, RAV-SM562UT-E to SM1402UT-E RAV-SP1100UT-E, RAV-SP1102UT-E

## 2. ACCESSORIES

| Parts name             |   | Dimension | Form | Q'ty |
|------------------------|---|-----------|------|------|
| Air discharge<br>parts | А | 470x75x40 |      | 1    |
|                        | В | 390x75x40 |      | 1    |
|                        | С | 450x75x40 |      | 1    |
| Packing                | А | 500x105x2 |      | 1    |
|                        | В | 460x105x2 |      | 1    |

#### **3. INSTALLATION**

To use this kit for the Digital Inverter Series Airconditioner, change the settings of the remote control as described later. Otherwise the blow-off temperature drops upon cooling, causing condensation. For the VRF Series Airconditioner, no setting change is required.

(1) Installing the indoor unit

• Mount the indoor unit onto the ceiling. (For details, refer to Manual of attachment to an indoor unit.)

(2) Installing the air discharge parts and packing

- Attach the air discharge parts to the supply opening (made of Styrofoam) of the indoor unit, and block the supply opening by attaching a packing on it. (See Figure 1 and Figure 2.)
- Make sure that the packing cover the inner Styrofoam part of the indoor unit. Otherwise condensation may occur. (See Figure 1.)

(3) Installing the indoor unit

• Mount the indoor unit. Make sure that the blocking direction and piping direction are as shown in the table below. (Refer to the figure-3 for the view of an illustration.)

(Figure 3 shows a view seen from the drain pan.)

Do not use any blocking direction other than indicated in the table below.

\*1: For the models MMU-AP0091H~AP0151H, use the air discharge parts A (410mm in length) which is prepared by cutting off 60mm. \*2: Use packing B (410mm in length) which is prepared by cutting off 50mm.

(4) To use this kit for the Digital Inverter Series Airconditioner, change the settings of the remote control as described below. (No setting change is required for the VRF Series Airconditioner.)

#### CAUTION

Regulation of air quantity is required when installing in a high ceiling, therefore set up "High ceiling setting" apart from the above-mentioned setting change. For details, refer to "High Ceiling Installation Manual" of attachment to an indoor unit.

## Setting Change Procedure (Only Digital Inverter Series)

#### In the case of RBC-AMT21E