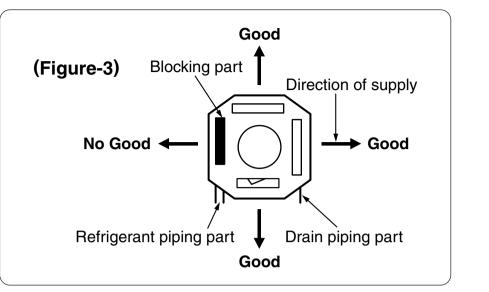

(3) Installing the indoor unit

• Mount the indoor unit. Make sure that the blocking direction and piping direction are as shown in the table below. (Refer to the figure-3 for the view of an illustration.)

(Figure 3 shows a view seen from the drain pan.)

Do not use any blocking direction other than indicated in the table below.

\*1: For the models MMU-AP0091H~AP0151H, use the air discharge parts A (410mm in length) which is prepared by cutting off 60mm. \*2: Use packing B (410mm in length) which is prepared by cutting off 50mm.