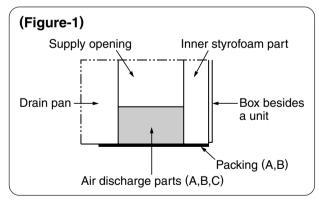

(1) Installing the indoor unit

• Mount the indoor unit onto the ceiling. (For details, refer to Manual of attachment to an indoor unit.)

(2) Installing the air discharge parts and packing

- Attach the air discharge parts to the supply opening (made of Styrofoam) of the indoor unit, and block the supply opening by attaching a packing on it. (See Figure 1 and Figure 2.)
- Make sure that the packing cover the inner Styrofoam part of the indoor unit. Otherwise condensation may occur. (See Figure 1.)